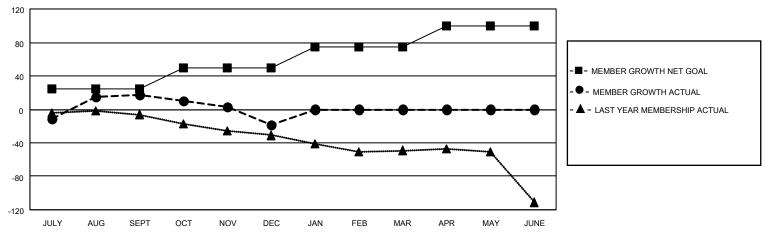

## District 27 B1

| Clubs         |               |             |               | Members               |                        |                         |                                                    |  |
|---------------|---------------|-------------|---------------|-----------------------|------------------------|-------------------------|----------------------------------------------------|--|
|               | RESULTS FOR   | R 2020-2021 |               | RESULTS FOR 2020-2021 |                        |                         |                                                    |  |
| QUARTER       | NEW CLUB GOAL | NEW CLUBS   | DROPPED CLUBS | QUARTER MEMI          | BER GROWTH NET<br>GOAL | MEMBER GROWTH<br>ACTUAL | DROPPED<br>MEMBERS ACTUAL<br>(including transfers) |  |
| JULY/AUG/SEPT | 1             | 0           | 1             | JULY/AUG/SEPT         | 25                     | 72                      | 41                                                 |  |
| OCT/NOV/DEC   | 1             | 0           | 0             | OCT/NOV/DEC           | 25                     | 16                      | 51                                                 |  |
| JAN/FEB/MAR   | 1             | 0           | 0             | JAN/FEB/MAR           | 25                     | 0                       | 0                                                  |  |
| APR/MAY/JUNE  | 1             | 0           | 0             | APR/MAY/JUNE          | 25                     | 0                       | 0                                                  |  |

#### GOALS AND ACTUAL MEMBERS CUMULATIVE

| DROPPED CLUBS: 1 |    | 23 CLUBS OF 64 ADDED 1 OR MORE<br>NEW MEMBERS | GENDER DISTRIBUTION  MALE 1,389 (75.24%) |              |     |
|------------------|----|-----------------------------------------------|------------------------------------------|--------------|-----|
| DROPPED MEMBERS  |    |                                               | FEMALE                                   | 457 (24.76%) |     |
| DECEASED         | 26 | CLICK HERE FOR CUMULATIVE                     | TOTAL FAMILY UNIT MEMBERS                |              | 359 |
| OTHER 66         |    | MEMBERSHIP DATA                               | FAMILY MEMBERS PAYING HALF               |              | 183 |
|                  |    |                                               |                                          |              | 100 |
| TOTAL            | 92 |                                               |                                          |              |     |