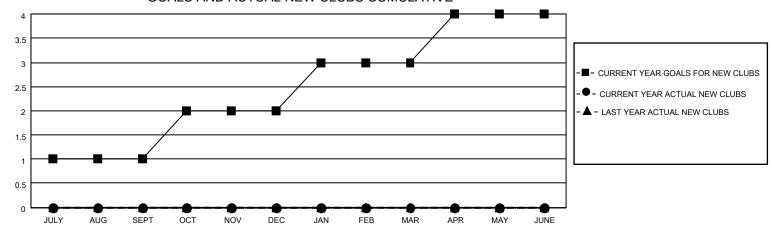

## District 27 B1

| Clubs         |               |             |               | Members               |                        |                         |                                                    |  |
|---------------|---------------|-------------|---------------|-----------------------|------------------------|-------------------------|----------------------------------------------------|--|
|               | RESULTS FOR   | R 2020-2021 |               | RESULTS FOR 2020-2021 |                        |                         |                                                    |  |
| QUARTER       | NEW CLUB GOAL | NEW CLUBS   | DROPPED CLUBS | QUARTER MEMI          | BER GROWTH NET<br>GOAL | MEMBER GROWTH<br>ACTUAL | DROPPED<br>MEMBERS ACTUAL<br>(including transfers) |  |
| JULY/AUG/SEPT | 1             | 0           | 1             | JULY/AUG/SEPT         | 25                     | 72                      | 41                                                 |  |
| OCT/NOV/DEC   | 1             | 0           | 0             | OCT/NOV/DEC           | 25                     | 16                      | 51                                                 |  |
| JAN/FEB/MAR   | 1             | 0           | 0             | JAN/FEB/MAR           | 25                     | 0                       | 0                                                  |  |
| APR/MAY/JUNE  | 1             | 0           | 0             | APR/MAY/JUNE          | 25                     | 0                       | 0                                                  |  |

#### GOALS AND ACTUAL NEW CLUBS CUMULATIVE